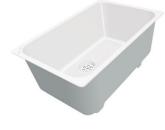

### Sink Quadra R12 Gun Metal Fumè

Kitchen Sinks Code: 1715 016

#### DETAILS

| Material               | AISI 304 stainless steel |
|------------------------|--------------------------|
| Finish                 | PVD                      |
| Coloring               | Gun Metal                |
| Texture                | Fumé                     |
| Edge/Installation Type | Flush-mount   Top-mount  |
| Base                   | 60 cm                    |
| Dimensions             | 540 x 440 mm             |
| Bowl dimension         | 500 x 400 mm             |
| Width                  | 54 cm                    |

| Built-in hole        | View technical data sheet                                                                                                                                                                                                                                                                                                                           |
|----------------------|-----------------------------------------------------------------------------------------------------------------------------------------------------------------------------------------------------------------------------------------------------------------------------------------------------------------------------------------------------|
| Number of bowls      | 1 bowl                                                                                                                                                                                                                                                                                                                                              |
| Standard fittings    | Fixing hooks, gasket, drain, overflow and siphon, boxed packing                                                                                                                                                                                                                                                                                     |
| Drainer              | No                                                                                                                                                                                                                                                                                                                                                  |
| Mixer holes          | No standard holes                                                                                                                                                                                                                                                                                                                                   |
| Waste fitting        | Drain SPACE 3,5"                                                                                                                                                                                                                                                                                                                                    |
| FEATURES             |                                                                                                                                                                                                                                                                                                                                                     |
| Deep bowls           | This bowls reach an important depth, over 20 cm, thanks to the advanced production technology, that can be offer great capiency and practicity in all the washing operations.                                                                                                                                                                       |
| Diamond-shape bottom | The draining of water is an important feature in a sink, and it's always taken good care of in<br>Foster products. In the bent-welded sinks, which would have a flat bottom, the proper draining<br>is guaranteed by the elegant beveling, which helps the water flow.                                                                              |
| GUN METAL FUMÈ       | The Gun Metal Fumè finish is obtained by treating steel with a physical process called PVD (Phisical Vacuum Deposition) which deposits particles of noble metals on the surface. The result is a unique and refined aesthetic effect, and an improvement of the mechanical properties of the steel which is more resistant to impact and scratches. |
| High thickness       | 1mm thick steel. A significant thickness, which guarantees the maximum sturdiness and durability.                                                                                                                                                                                                                                                   |
| Perimetral overflow  | The overflow is always a security on the Foster sinks that prevents the overflow of water in case of oversights. The perimeter drain solution improves aesthetics thanks to its square and essential shape.                                                                                                                                         |
| Small radius         | Bowls with squared shapes with a modern design and an increased capacity, for a minimal aesthetics connected with an extreme practicity.                                                                                                                                                                                                            |