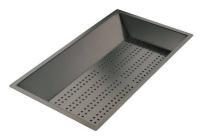

HPDE Twin chopping board 8644 101

Iroko-wood sliding chopping board with stainless steel colander 8644 044

Stainless steel perforated tray 8151 000 \* only in combination with the accessory 8644 101

Stainless steel perforated tray PVD

**Copper** 8151 008

Stainless steel perforated tray PVD

Gold

8151 009

Stainless steel perforated tray PVD Gun Metal 8151 006

Stainless steel plate rack 8100 303 \* only in combination with the accessory 8644 101