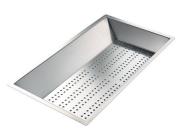

Stainless steel plate rack 8100 201

Stainless steel basket 8611 000

White bowl 8153 100