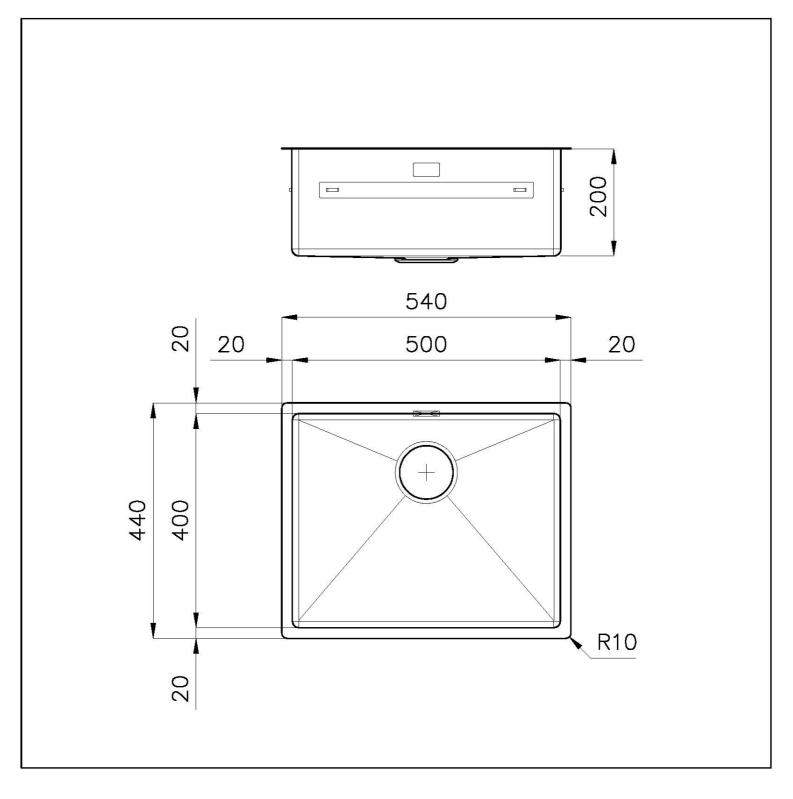

#### DETAILS

| Material               | AISI 304 stainless steel |
|------------------------|--------------------------|
| Finish                 | PVD                      |
| Coloring               | Gun Metal                |
| Texture                | Fumé                     |
| Edge/Installation Type | Flush-mount   Top-mount  |
| Base                   | 60 cm                    |
| Dimensions             | 540 x 440 mm             |
| Bowl dimension         | 500 x 400 mm             |
| Width                  | 54 cm                    |

#### **TECHNICAL DATA**

8100 617 POSIZIONATA A FILO VASCA / EDGE POSITIONING

8100 617 POSIZIONATA SUL FONDO / BOTTOM POSITIONING