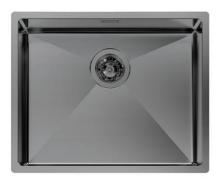

### Sink Quadra R12 Gun Metal Fumè

Kitchen Sinks Code: 1715 016

#### DETAILS

| Material               | AISI 304 stainless steel |
|------------------------|--------------------------|
| Finish                 | PVD                      |
| Coloring               | Gun Metal                |
| Texture                | Fumé                     |
| Edge/Installation Type | Flush-mount   Top-mount  |
| Base                   | 60 cm                    |
| Dimensions             | 540 x 440 mm             |
| Bowl dimension         | 500 x 400 mm             |
| Width                  | 54 cm                    |