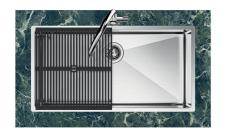

### Sink Quadra R12 Gun Metal Fumè

Kitchen Sinks Code: 1715 016

#### DETAILS

| Material               | AISI 304 stainless steel |
|------------------------|--------------------------|
| Finish                 | PVD                      |
| Coloring               | Gun Metal                |
| Texture                | Fumé                     |
| Edge/Installation Type | Flush-mount   Top-mount  |
| Base                   | 60 cm                    |
| Dimensions             | 540 x 440 mm             |
| Bowl dimension         | 500 x 400 mm             |
| Width                  | 54 cm                    |