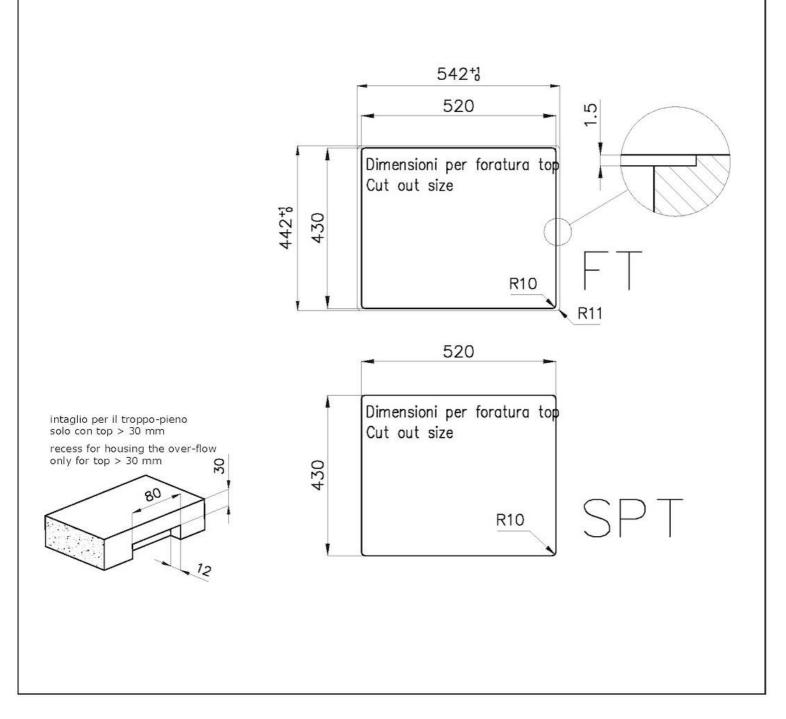

#### DETAILS

| Material               | AISI 304 stainless steel |
|------------------------|--------------------------|
| Finish                 | PVD                      |
| Coloring               | Gun Metal                |
| Texture                | Fumé                     |
| Edge/Installation Type | Flush-mount   Top-mount  |
| Base                   | 60 cm                    |
| Dimensions             | 540 x 440 mm             |
| Bowl dimension         | 500 x 400 mm             |
| Width                  | 54 cm                    |

| Built-in hole        | View technical data sheet                                                                                                                                                                                                                                                                                                                           |
|----------------------|-----------------------------------------------------------------------------------------------------------------------------------------------------------------------------------------------------------------------------------------------------------------------------------------------------------------------------------------------------|
| Number of bowls      | 1 bowl                                                                                                                                                                                                                                                                                                                                              |
| Standard fittings    | Fixing hooks, gasket, drain, overflow and siphon, boxed packing                                                                                                                                                                                                                                                                                     |
| Drainer              | No                                                                                                                                                                                                                                                                                                                                                  |
| Mixer holes          | No standard holes                                                                                                                                                                                                                                                                                                                                   |
| Waste fitting        | Drain SPACE 3,5"                                                                                                                                                                                                                                                                                                                                    |
| FEATURES             |                                                                                                                                                                                                                                                                                                                                                     |
| Deep bowls           | This bowls reach an important depth, over 20 cm, thanks to the advanced production technology, that can be offer great capiency and practicity in all the washing operations.                                                                                                                                                                       |
| Diamond-shape bottom | The draining of water is an important feature in a sink, and it's always taken good care of in<br>Foster products. In the bent-welded sinks, which would have a flat bottom, the proper draining<br>is guaranteed by the elegant beveling, which helps the water flow.                                                                              |
| GUN METAL FUMÈ       | The Gun Metal Fumè finish is obtained by treating steel with a physical process called PVD (Phisical Vacuum Deposition) which deposits particles of noble metals on the surface. The result is a unique and refined aesthetic effect, and an improvement of the mechanical properties of the steel which is more resistant to impact and scratches. |
| High thickness       | 1mm thick steel. A significant thickness, which guarantees the maximum sturdiness and durability.                                                                                                                                                                                                                                                   |
| Perimetral overflow  | The overflow is always a security on the Foster sinks that prevents the overflow of water in case of oversights. The perimeter drain solution improves aesthetics thanks to its square and essential shape.                                                                                                                                         |
| Small radius         | Bowls with squared shapes with a modern design and an increased capacity, for a minimal aesthetics connected with an extreme practicity.                                                                                                                                                                                                            |