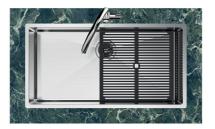

### Sink Quadra R12 Gun Metal Fumè

Kitchen Sinks Code: 1715 016

#### DETAILS

| Material               | AISI 304 stainless steel |
|------------------------|--------------------------|
| Finish                 | PVD                      |
| Coloring               | Gun Metal                |
| Texture                | Fumé                     |
| Edge/Installation Type | Flush-mount   Top-mount  |
| Base                   | 60 cm                    |
| Dimensions             | 540 x 440 mm             |
| Bowl dimension         | 500 x 400 mm             |
| Width                  | 54 cm                    |