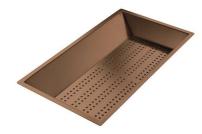

**Copper** 8151 008

Stainless steel perforated tray PVD

Gold

8151 009

Stainless steel perforated tray PVD Gun Metal 8151 006

Stainless steel plate rack 8100 303 \* only in combination with the accessory 8644 101