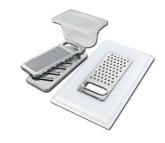

#### **OPTIONAL ACCESSORIES**

**Glass chopping board** 8631 300

Graters kit with ring-holder and food collection tray 8159 101 \* only in combination with the accessory 8644 101

HDPE Chopping board 8657 001